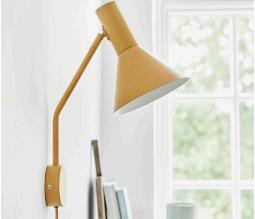

# Lyss Wall

### Designed by Toni Rie

With its clear minimalist lines and focus on functionality, the Lyss lamp series draws on the finest traditions and qualities of Danish design. The series displays a meticulous play with geometry focusing on exceptional harmony and balance of the cylindrical top and conical shade.

#### Cord

250 cm matching fabric cord. With on/off switch