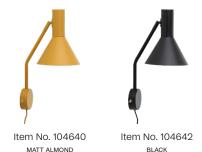

# Lyss Wall

### Designed by Toni Rie

With its clear minimalist lines and focus on functionality, the Lyss lamp series draws on the finest traditions and qualities of Danish design. The series displays a meticulous play with geometry focusing on exceptional harmony and balance of the cylindrical top and conical shade.

## **Main Materials**

Metal

#### Cord

250 cm matching fabric cord. With on/off switch

#### Light Source

E27 230V max 25W

## Weight

0,80 kg

## **Box Dimensions**

16 x 25 x 52 cm

## About the Designer

Since 2013, Toni Rie has designed numerous lighting for FRANDSEN. Her designs vary from strong geometric and modern designs to more organic and atmospheric designs. Drawing from inspiration all over the world, Toni's designs are timeless and features an exciting and