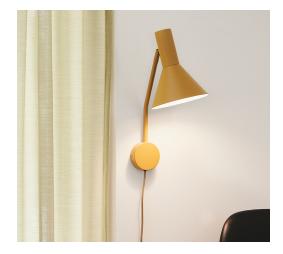

# Lyss Wall

### Designed by Toni Rie

With its clear minimalist lines and focus on functionality, the Lyss lamp series draws on the finest traditions and qualities of Danish design. The series displays a meticulous play with geometry focusing on exceptional harmony and balance of the cylindrical top and conical shade.

#### Cord

250 cm matching fabric cord. With on/off switch